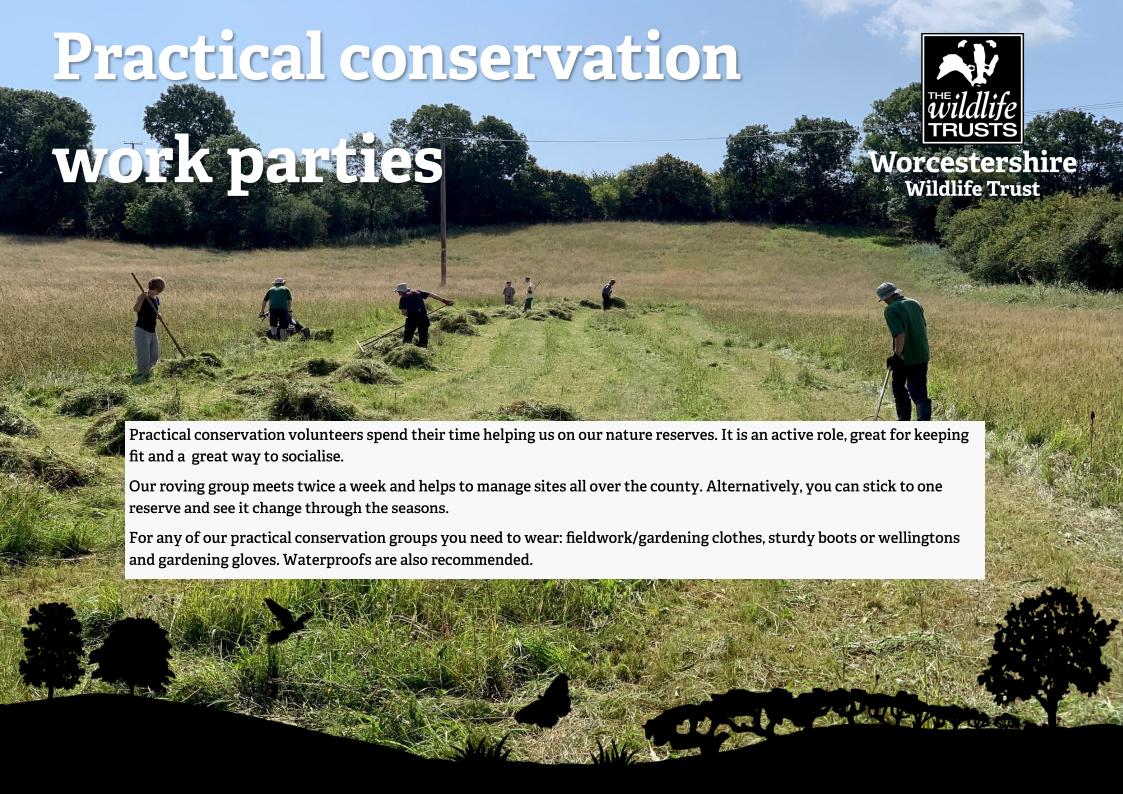

## Work parties on nature reserves

Reserve work parties are a great way to look after wildlife local to you. We have nature reserves across the county and many of them have a work party to help us maintain them.

Tasks often include coppicing, pond clearance, scrub control, fencing and invasive species removal.

The groups are friendly, sociable and a great way of keeping fit.

Please get in touch at volunteer@worcestershirewildlifetrust.org